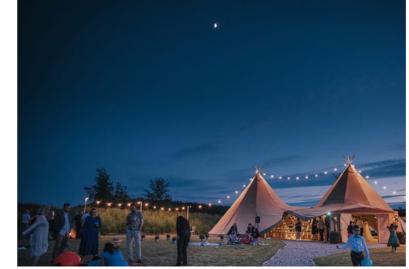

### **GO LARGE**

#### THE GIANT HAT KATA TIPI

The largest of our Tipis in the Kata Tipi portfolio. 'Magical', 'awe inspiring' and 'epic' are just a few of the reactions to our Giant Hat Kata by people who experience it's wonder. Although the tipi design is traditional, it's sheer scale gives it the wow factor like no other event space.

At just over 10m in diameter and a peak height of 7.7m, the Giant Hat Kata Tipi provides almost 85m<sup>2</sup> of internal space.

The unique design allows the sides to be raised, bringing the outside inside, but it also allows as many tipis as you desire to be joined together. This means that no matter what scale your event is on, the Giant Kat Kata Tipi has it covered.

Constructed from our leading edge waterproof & fire retardant canvas and natural strong & light poles, the Giant Hat Kata Tipi provides a light & sun filled atmosphere by day and an intimate & cosy party space by night.