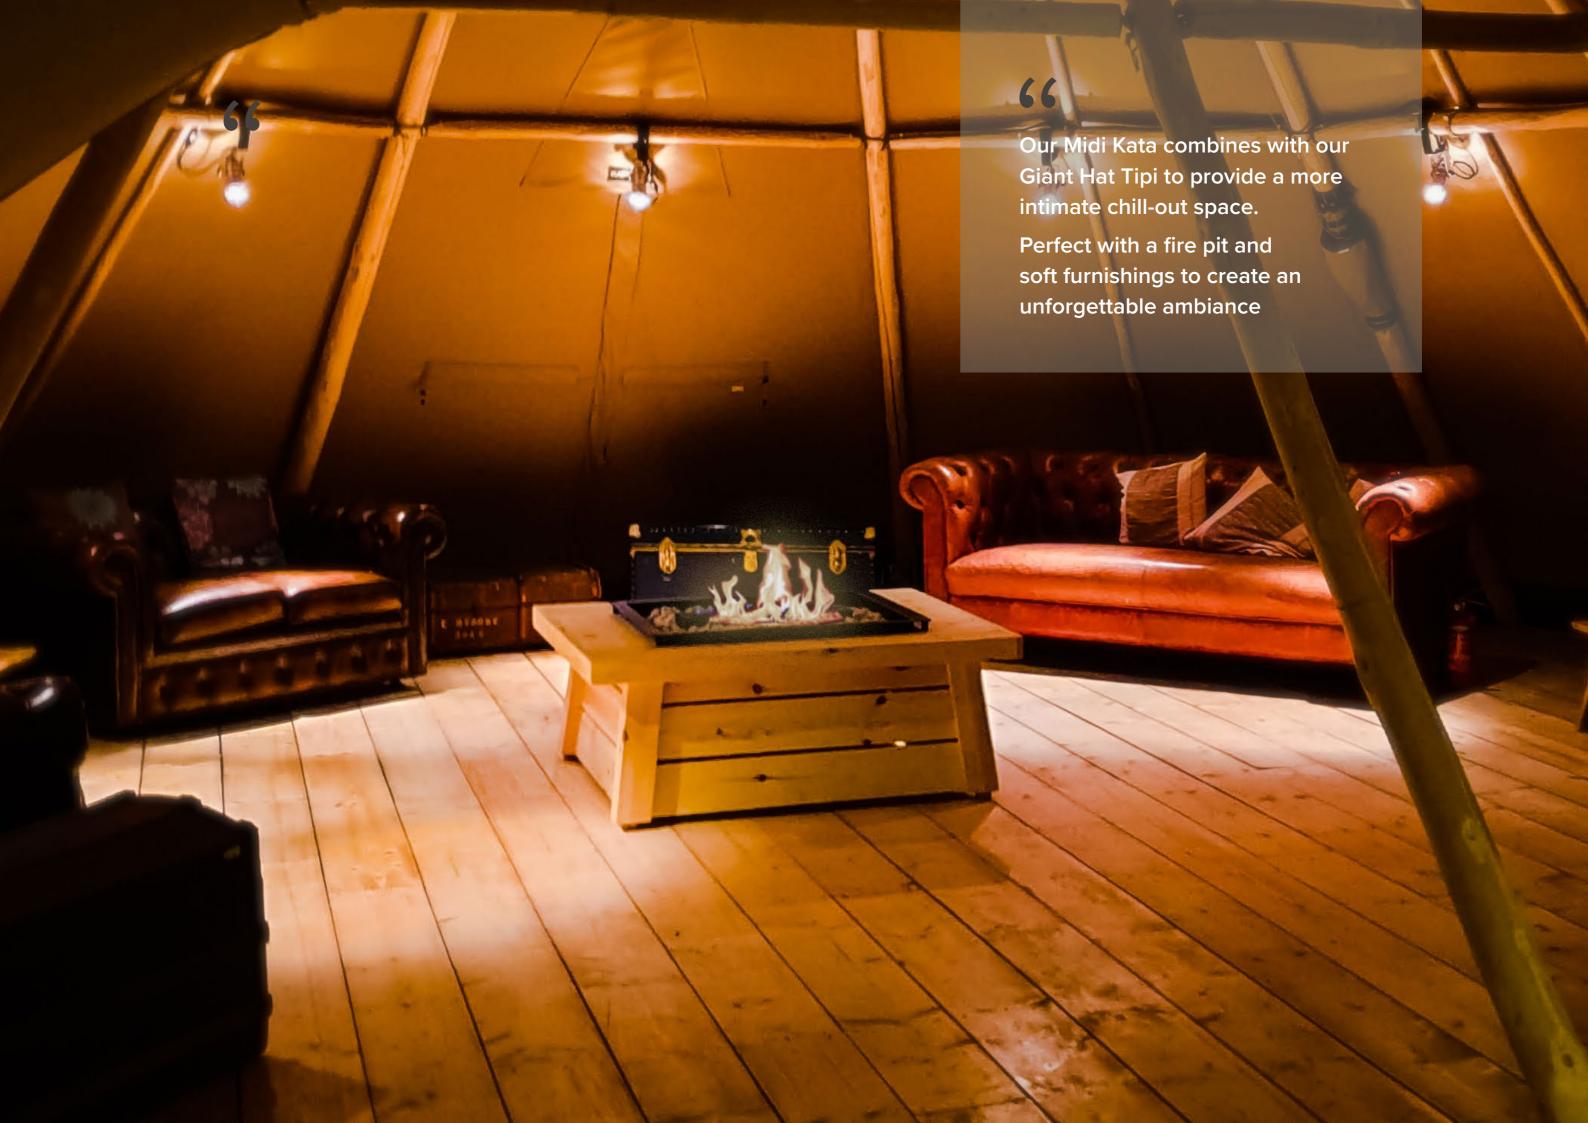

#### THE MIDI KATA TIPI

The Midi Kata Tipi is an alternative to the large Giant Tipi, bringing the unique Tipi experience to smaller spaces & functions.

Perfect as a stand-alone structure to accommodate smaller groups, the Midi Kata stands at 8.8m in diameter, with a roll-up front side to bring the outside in.

Where our Midi Kata excels is it's ability to connect to a Giant Hat Tipi or combination to provide a more intimate chill-out space.

Add an internal fire pit and vintage sofas to create an unforgettable ambiance