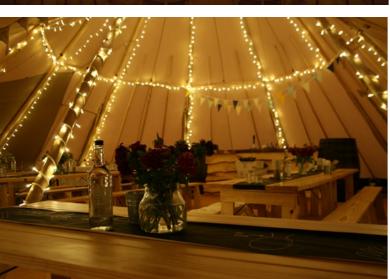

#### RUSTIC BAR- £1,600

A bespoke, rustic bar with a difference. Collapsible, making it easy to transport and set up.

Includes adjustable shelving as well as LED under lighting to highlight the unique natural wooden grain.

A must for any tipi event..