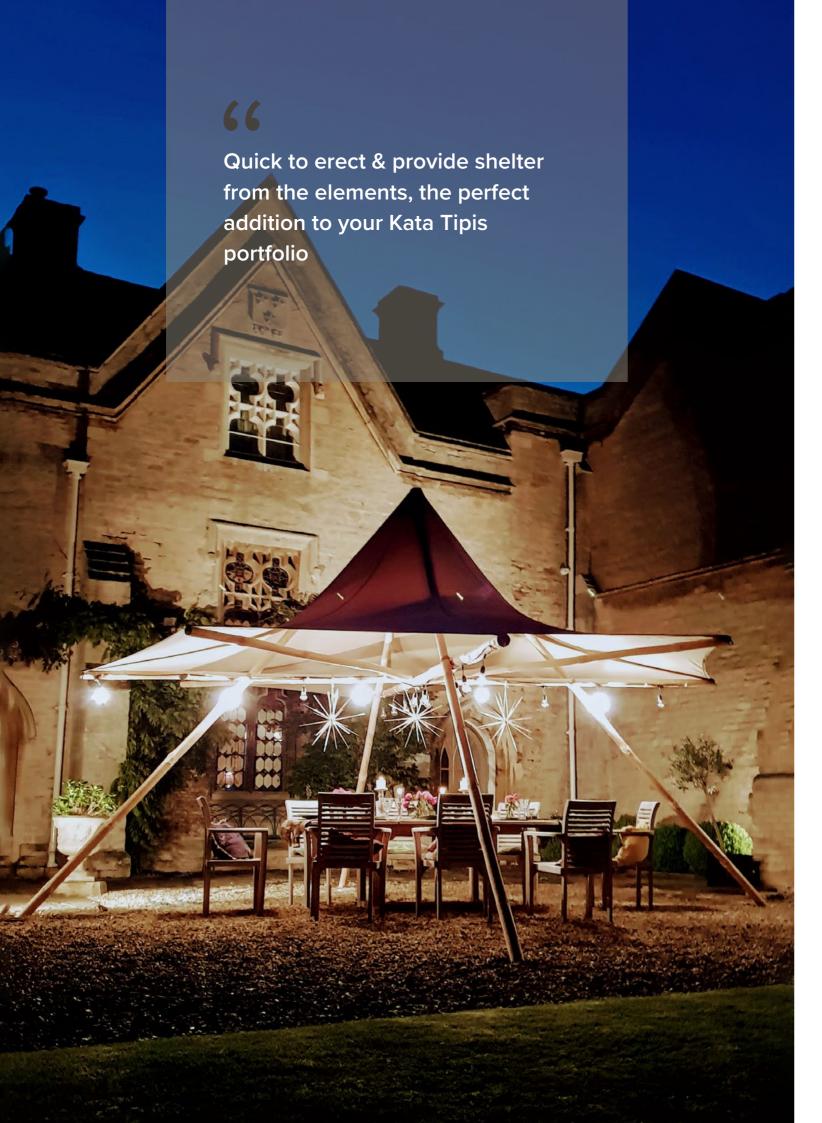

#### THE MINI KATA TIPI

When the sun is shining, sometime you just need a little shelter, or you need somewhere to entertain protected from the elements of an English summer

The newest member of the Kata Tipi family, our Mini Hat is the perfect complement to the Kata Tipis range.

Equally at home as part of a larger event structure or on it's own, our Mini Hat is quick to erect and provides a stylish, yet simple canopy for entertaining.

Made from the same high performance canvas as it's bigger brothers, and constructed with the same loving, caring hands as the Giant & Midi Kata, the Mini Hat can be erected in just 25 minutes by 2 people