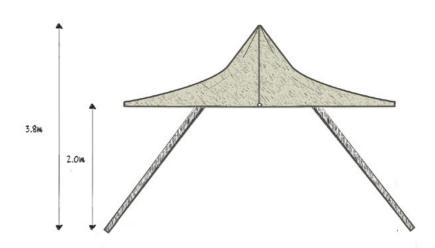

#### THE MINI KATA TIPI

When the sun is shining, sometime you just need a little shelter, or you need somewhere to entertain protected from the elements of an English summer

The newest member of the Kata Tipi family, our Mini Hat is the perfect complement to the Kata Tipis range.

Equally at home as part of a larger event structure or on it's own, our Mini Hat is quick to erect and provides a stylish, yet simple canopy for entertaining.

Made from the same high performance canvas as it's bigger brothers, and constructed with the same loving, caring hands as the Giant & Midi Kata, the Mini Hat can be erected in just 25 minutes by 2 people

#### - PRICING FROM £1,795 -

BRITAIN

RETARDANT

REPELLENT

BREATHABLE

IN AN ISO ACCREDITED

FACILITY

MINI KATA TIPI **DETAILS** Diameter (m/ft) 6.5/21 Height (m) 3.8/12.5 Covered area (m2) 28/92 Number of trained people to Time to build (hours) 0.5