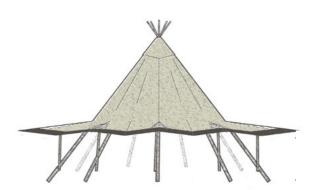

At just over 10m in diameter and a peak height of 7.7m, the Giant Hat Kata Tipi provides almost 85m<sup>2</sup> of internal space.

The unique design allows the sides to be raised, bringing the outside inside, but it also allows as many tipis as you desire to be joined together. This means that no matter what scale your event is on, the Giant Kat Kata Tipi has it covered.

#### **WALL SYSTEM**

Maintain the view and extend the internal space, whilst keeping your customers cosy!

- Designed to maintain the traditional tipi silhouette.
- Quick and easy Keder system for rapid install
- Multiple zip sections to easily roll and secure the panels in fine weather.
- Modular system, raise from 1 to 9 sides of the Tipi.
- Compatible with our deer antler doors.
- ALSO AVAILABLE IN CANVAS, as an extension for your bar or additional space for a band and DJ