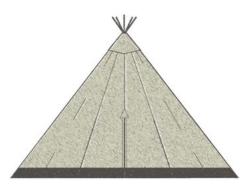

#### THE GIANT HAT KATA TIPI

The largest of our Tipis in the Kata Tipi portfolio. 'Magical', 'awe inspiring' and 'epic' are just a few of the reactions to our Giant Hat Kata by people who experience it's wonder. Although the tipi design is traditional, it's sheer scale gives it the wow factor like no other event space.

At just over 10m in diameter and a peak height of 7.7m, the Giant Hat Kata Tipi provides almost 85m<sup>2</sup> of internal space.

The unique design allows the sides to be raised, bringing the outside inside, but it also allows as many tipis as you desire to be joined together. This means that no matter what scale your event is on, the Giant Kat Kata Tipi has it covered.

Constructed from our leading edge waterproof & fire retardant canvas and natural strong & light poles, the Giant Hat Kata Tipi provides a light & sun filled atmosphere by day and an intimate & cosy party space by night.