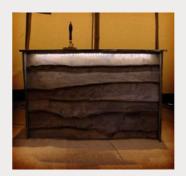

#### RUSTIC BAR- £1,600

A bespoke, rustic bar with a difference. Collapsible, making it easy to transport and set up.

Includes adjustable shelving as well as LED under lighting to highlight the unique natural wooden grain.

A must for any tipi event..