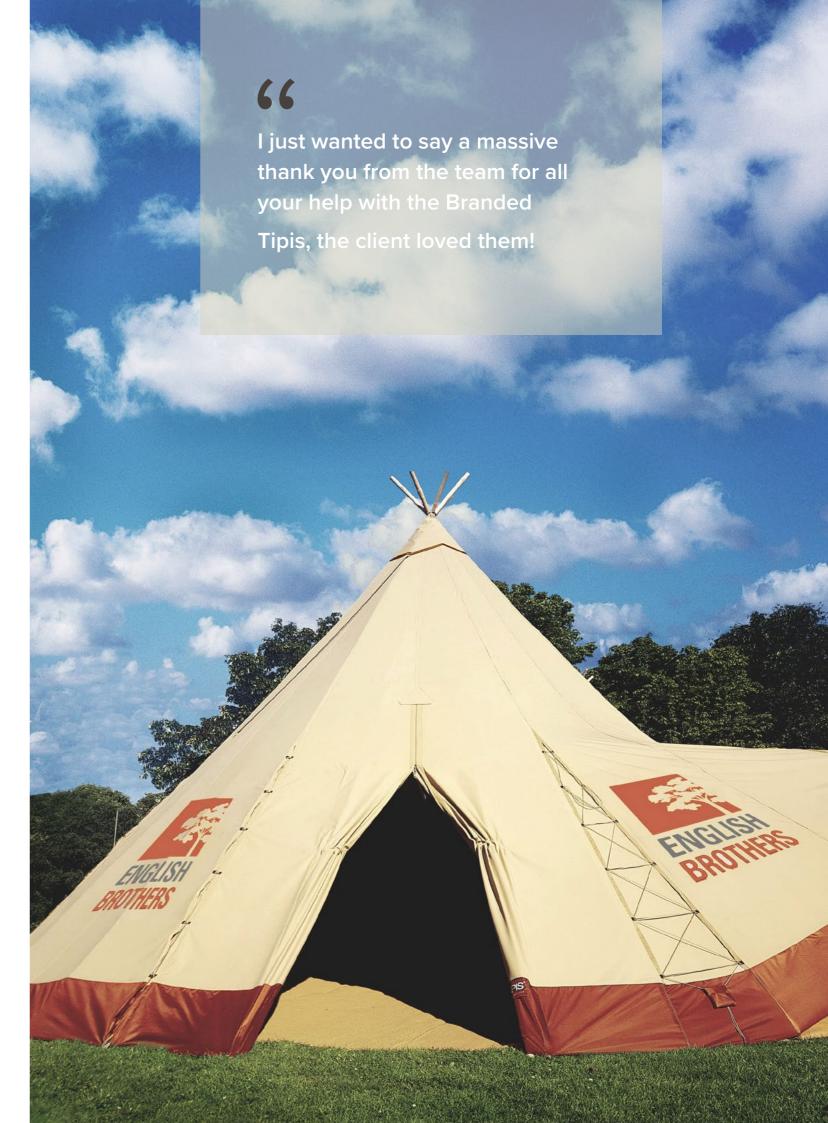

### **BRANDED TIPIS**

STAND OUT FROM THE CROWD

A white box marquee not really in keeping with your brand? Want to make you rental business stand out from the crowd?

Kata Tipis offers a bespoke personalisation service for our Giant Hat & Midi Kata Tipis. We can help with the design and realisation of your logos/brand imagery on our Tipis, from simple logos above the doors, large imagery on any panel to a bespoke skirt colour.

Contact us for more information and we will help bring your brand to life.