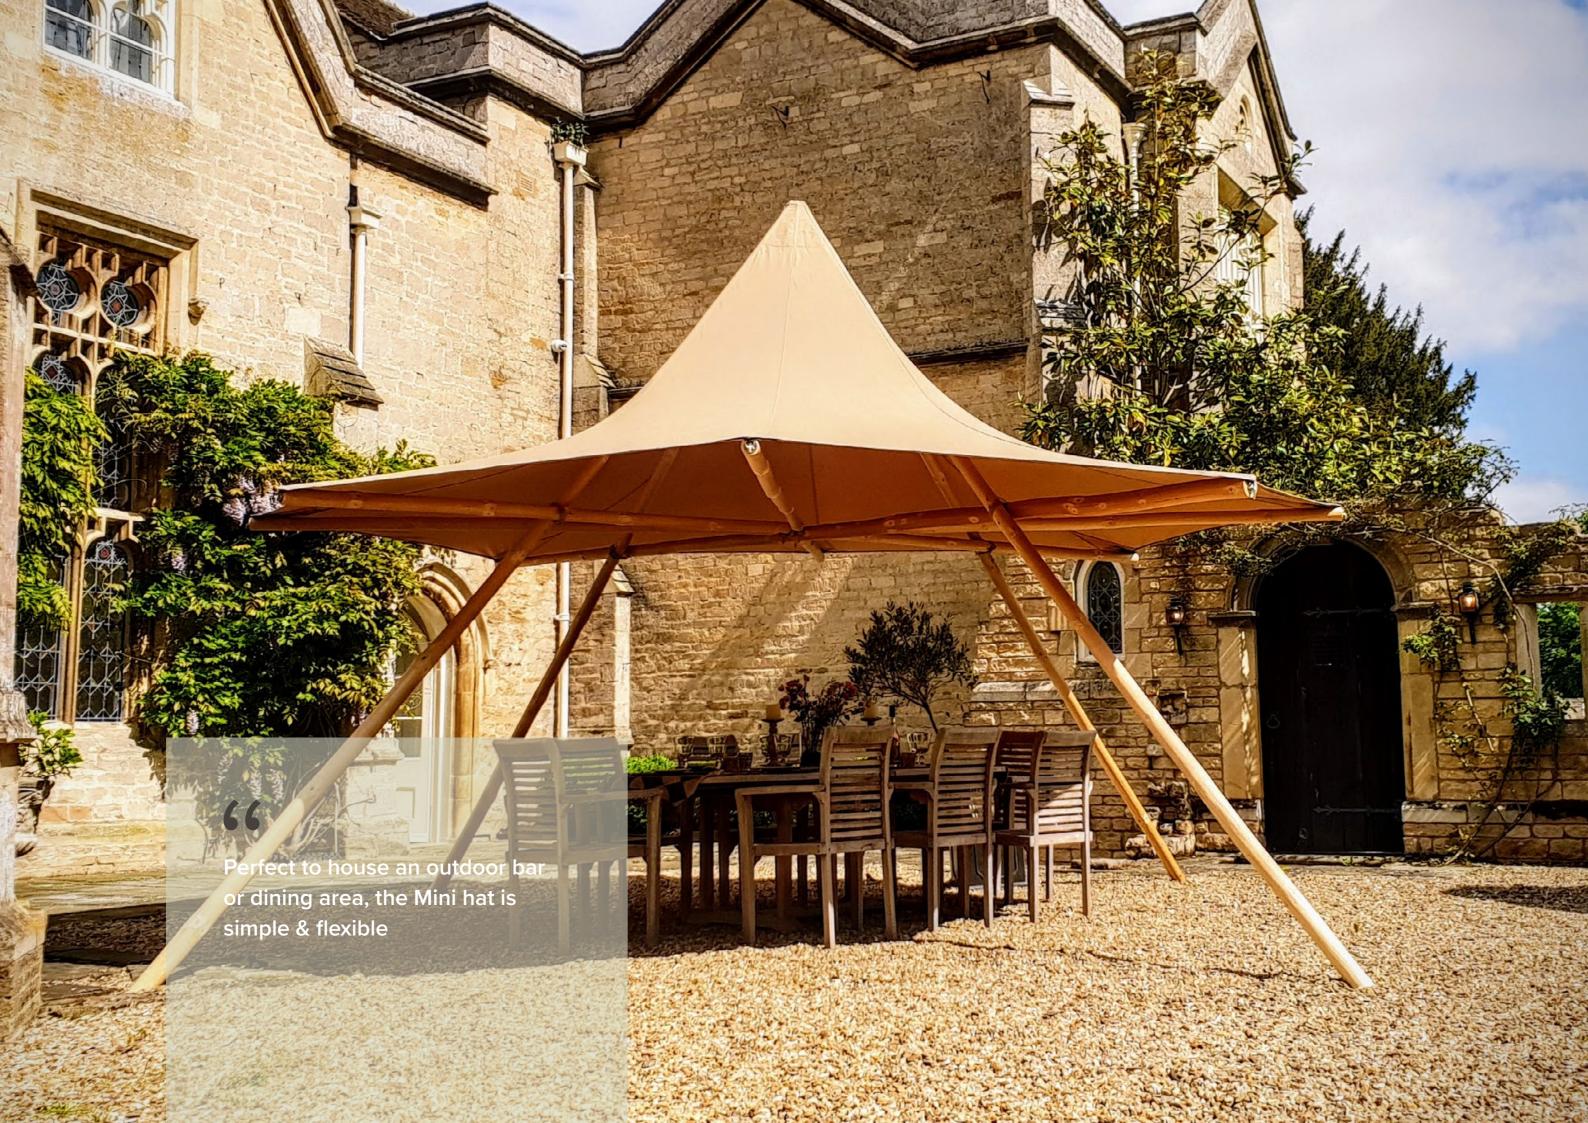

#### THE MINI KATA TIPI

When the sun is shining, sometime you just need a little shelter, or you need somewhere to entertain protected from the elements of an English summer

The newest member of the Kata Tipi family, our Mini Hat is the perfect complement to the Kata Tipis range.

Equally at home as part of a larger event structure or on it's own, our Mini Hat is quick to erect and provides a stylish, yet simple canopy for entertaining.

Made from the same high performance canvas as it's bigger brothers, and constructed with the same loving, caring hands as the Giant & Midi Kata, the Mini Hat can be erected in just 25 minutes by 2 people