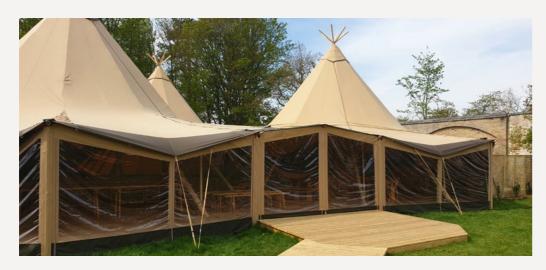

#### **WALL SYSTEM**

Maintain the view and extend the internal space, whilst keeping your customers cosy!

- Designed to maintain the traditional tipi silhouette.
- Quick and easy Keder system for rapid install
- Multiple zip sections to easily roll and secure the panels in fine weather.
- Modular system, raise from 1 to 9 sides of the Tipi.
- Compatible with our deer antler doors.
- ALSO AVAILABLE IN CANVAS, as an extension for your bar or additional space for a band and DJ