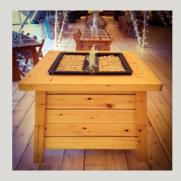

#### FIRE PLACE / BIOETHANOL BURNER - £795 / £945

The centre piece of a tipi. Perfect to create a magical ambiance. Our fire pits are hip height, but can be split in half to create a low level version, ideal for the chill out tent!

Add the bioethanol burner for a totally smoke free flame.