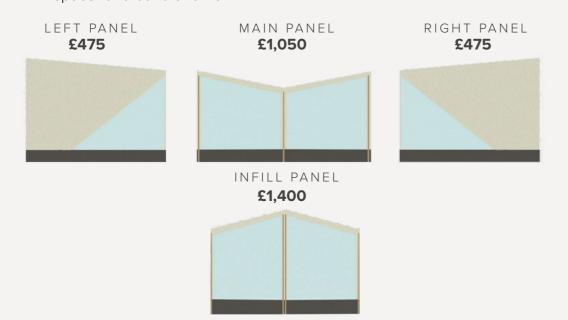

#### **WALL SYSTEM**

Maintain the view and extend the internal space, whilst keeping your customers cosy!

- Designed to maintain the traditional tipi silhouette.
- Quick and easy Keder system for rapid install
- Multiple zip sections to easily roll and secure the panels in fine weather.
- Modular system, raise from 1 to 9 sides of the Tipi.
- Compatible with our deer antler doors.
- ALSO AVAILABLE IN CANVAS, as an extension for your bar or additional space for a band and DJ