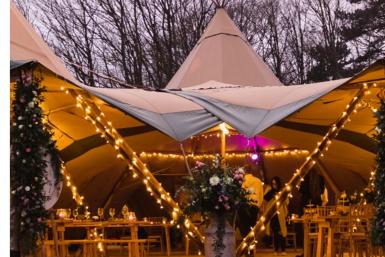

#### **WALL SYSTEM**

Maintain the view and extend the internal space, whilst keeping your customers cosy!

- Designed to maintain the traditional tipi silhouette.
- Quick and easy Keder system for rapid install
- Multiple zip sections to easily roll and secure the panels in fine weather.
- Modular system, raise from 1 to 9 sides of the Tipi.
- Compatible with our deer antler doors.
- ALSO AVAILABLE IN CANVAS, as an extension for your bar or additional space for a band and DJ

#### DEER ANTLER DOOR - £2,800

A stunning entrance to wow your customers.

Double doors complete with antler door handles and solid perspex windows, inclusive of blanking panels and straps.

The doors not only increase the usable space, but also keep the elements out