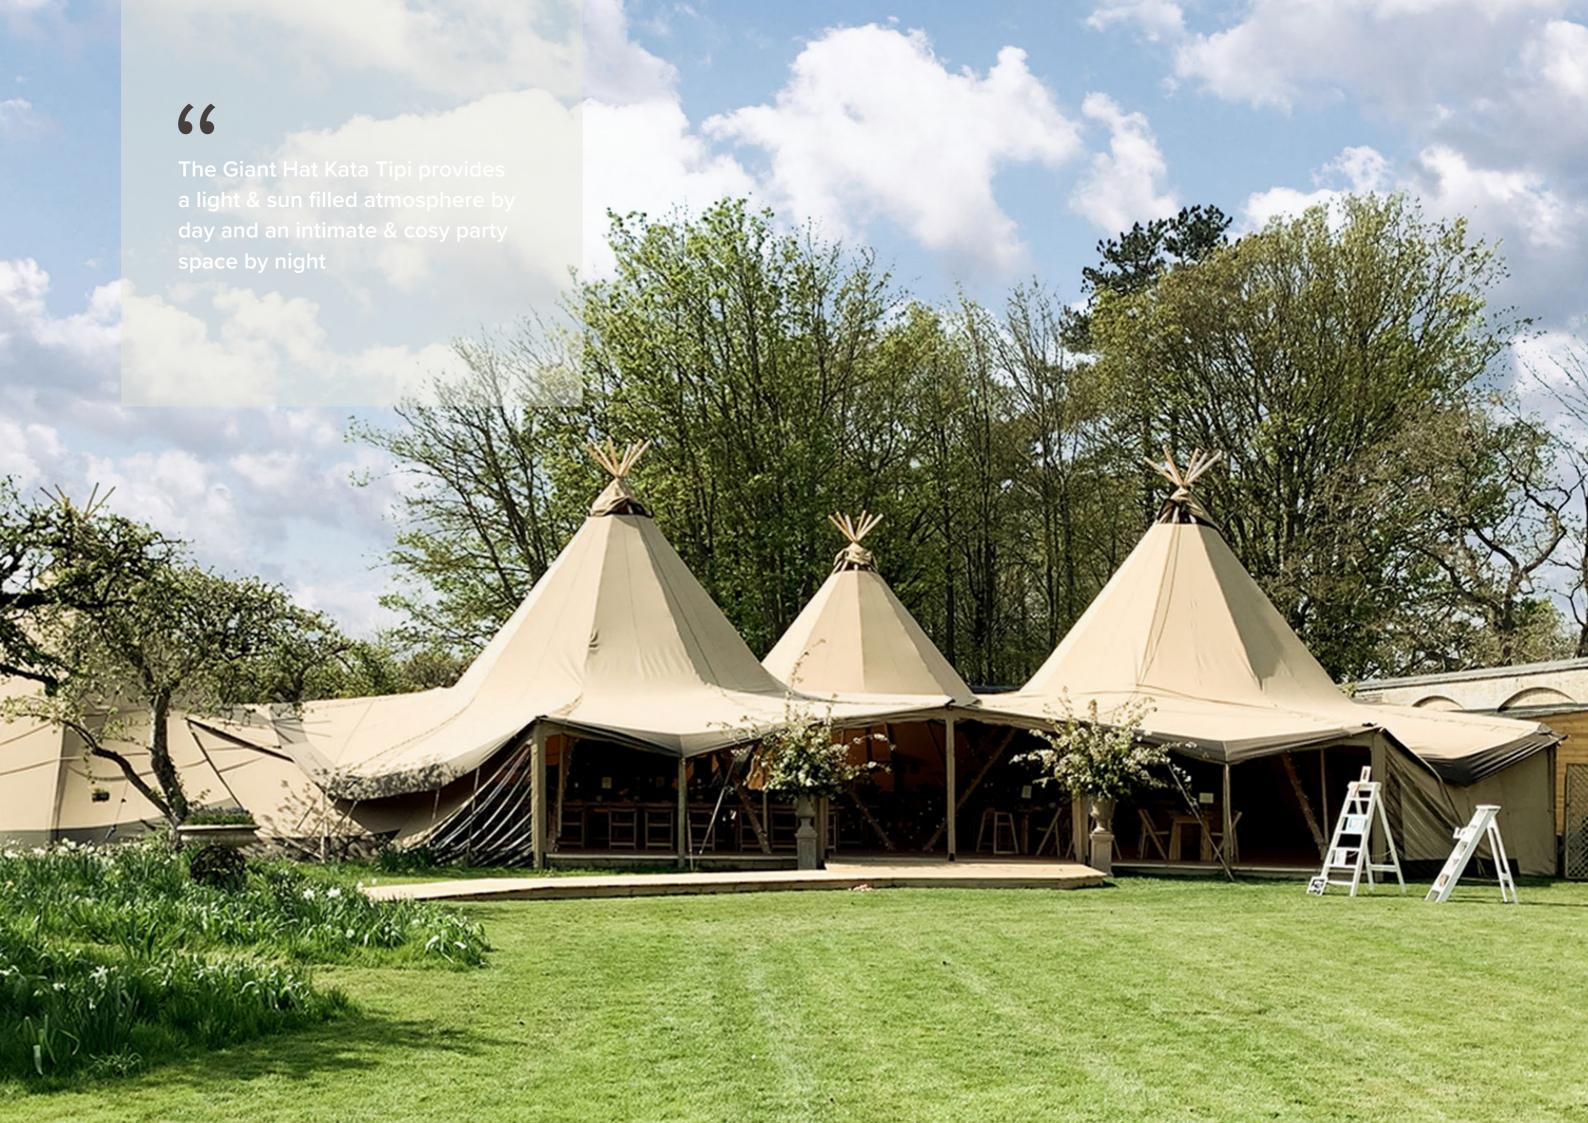

#### THE GIANT HAT KATA TIPI

The largest of our Tipis in the Kata Tipi portfolio. 'Magical', 'awe inspiring' and 'epic' are just a few of the reactions to our Giant Hat Kata by people who experience it's wonder. Although the tipi design is traditional, it's sheer scale gives it the wow factor like no other event space.

At just over 10m in diameter and a peak height of 7.7m, the Giant Hat Kata Tipi provides almost 85m<sup>2</sup> of internal space.

The unique design allows the sides to be raised, bringing the outside inside, but it also allows as many tipis as you desire to be joined together. This means that no matter what scale your event is on, the Giant Kat Kata Tipi has it covered.

Constructed from our leading edge waterproof & fire retardant canvas and natural strong & light poles, the Giant Hat Kata Tipi provides a light & sun filled atmosphere by day and an intimate & cosy party space by night.