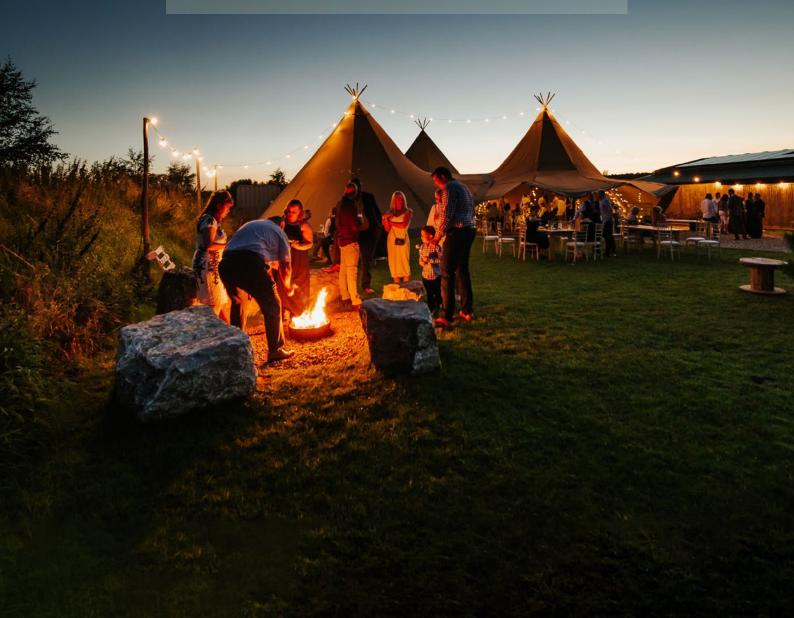

### THE WONDER OF TIPIS

PICTURES SAY MORE THAN WORDS

The magic of tipi event spaces is undeniable. Your customers will be wowed and you will achieve an event space like no other.

#### FIRE PLACE / BIOETHANOL BURNER - £795 / £945

The centre piece of a tipi. Perfect to create a magical ambiance. Our fire pits are hip height, but can be split in half to create a low level version, ideal for the chill out tent!