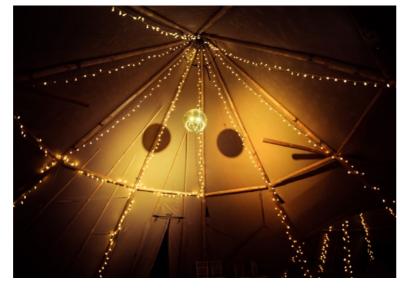

#### MATERIAL TECHNOLOGY

Our tipis are made from the latest fabrics with inherently flame retardant technology, meeting the BS7837 standard. The canvas is complemented by an olive green Cordura "skirt", exclusively manufactured for Kata Tipis.

#### **DURABLE STITCHING**

The quality of our stitching and yarn ensures the strength and longevity of our tipis. The canvasses are produced by our team of seamstresses in the Peak district, with a vast experience creating bespoke canvas products.

#### QUALITY BRITISH FORESTRY

Ethically sourced from UK forests. Each pole is individually selected by our experts, ensuring uniformity, in width, length and taper. Our poles are slow grown in sandy soil guaranteeing they are light and strong.

#### WHITTLED POLES

Whittled in Hampshire to maintain their natural beauty. They are completely debarked and smooth to touch, ensuring the natural feel that is unique to Kata Tipis and we believe as a tipi should be.