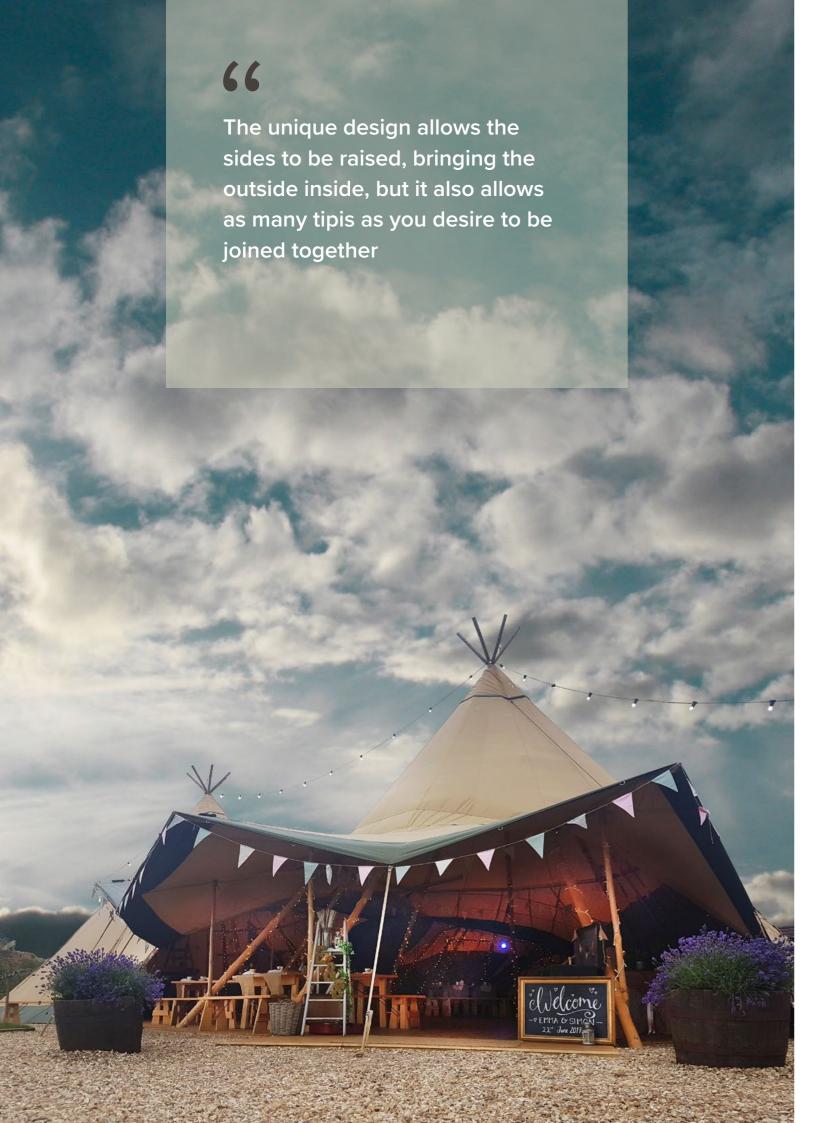

#### THE GIANT HAT KATA TIPI

The largest of our Tipis in the Kata Tipi portfolio. 'Magical', 'awe inspiring' and 'epic' are just a few of the reactions to our Giant Hat Kata by people who experience it's wonder. Although the tipi design is traditional, it's sheer scale gives it the wow factor like no other event space.

At just over 10m in diameter and a peak height of 7.7m, the Giant Hat Kata Tipi provides almost 85m<sup>2</sup> of internal space.

The unique design allows the sides to be raised, bringing the outside inside, but it also allows as many tipis as you desire to be joined together. This means that no matter what scale your event is on, the Giant Kat Kata Tipi has it covered.

Constructed from our leading edge waterproof & fire retardant canvas and natural strong & light poles, the Giant Hat Kata Tipi provides a light & sun filled atmosphere by day and an intimate & cosy party space by night.