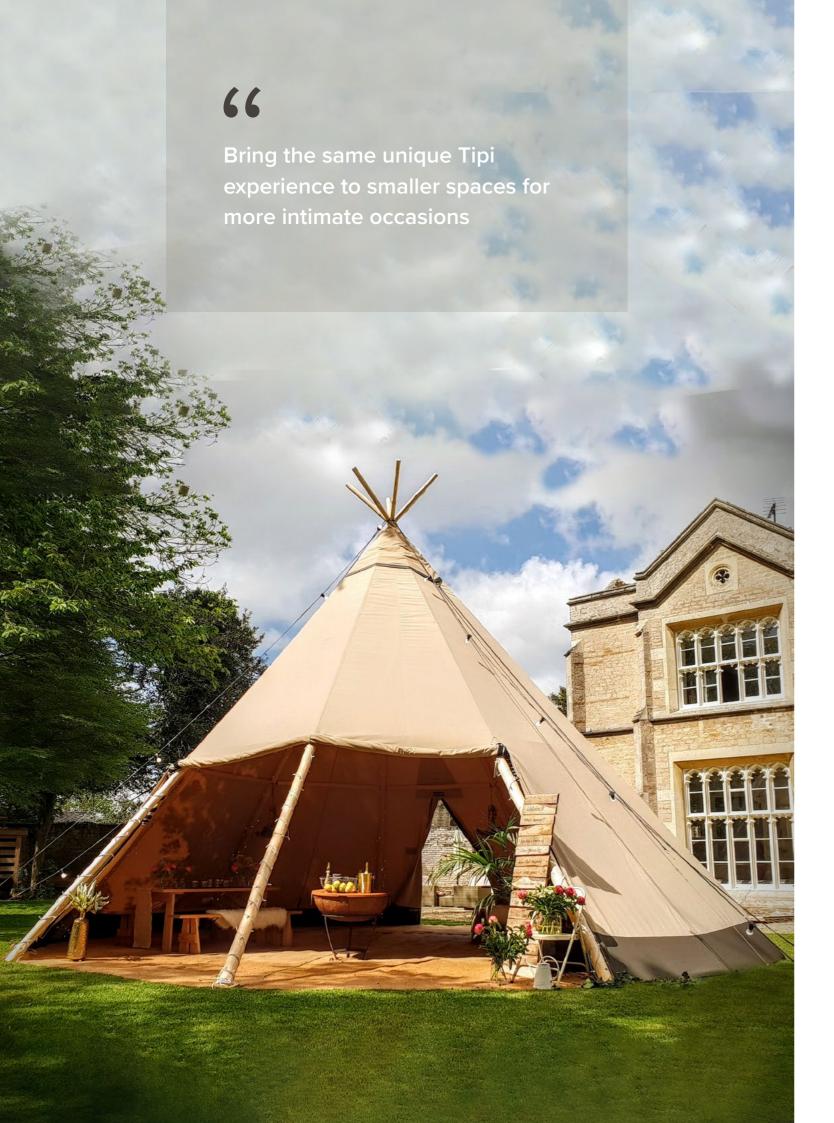

#### THE MIDI KATA TIPI

The Midi Kata Tipi is an alternative to the large Giant Tipi, bringing the unique Tipi experience to smaller spaces & functions.

Perfect as a stand-alone structure to accommodate smaller groups, the Midi Kata stands at 8.8m in diameter, with a roll-up front side to bring the outside in.

Where our Midi Kata excels is it's ability to connect to a Giant Hat Tipi or combination to provide a more intimate chill-out space.

Add an internal fire pit and vintage sofas to create an unforgettable ambiance