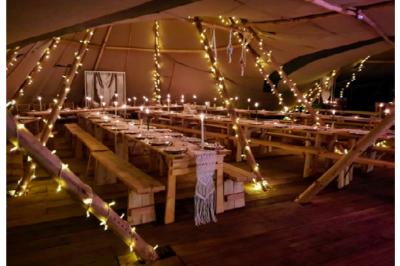

#### RUSTIC TABLES / BENCHES - £295 / £95

Our collapsible trestle tables and benches made from Scandinavian spruce, selected for its beautiful grain and hard wearing properties.

Stackable and built to last.

#### FIRE PLACE / BIOETHANOL BURNER - £795 / £945

The centre piece of a tipi. Perfect to create a magical ambiance. Our fire pits are hip height, but can be split in half to create a low level version, ideal for the chill out tent!