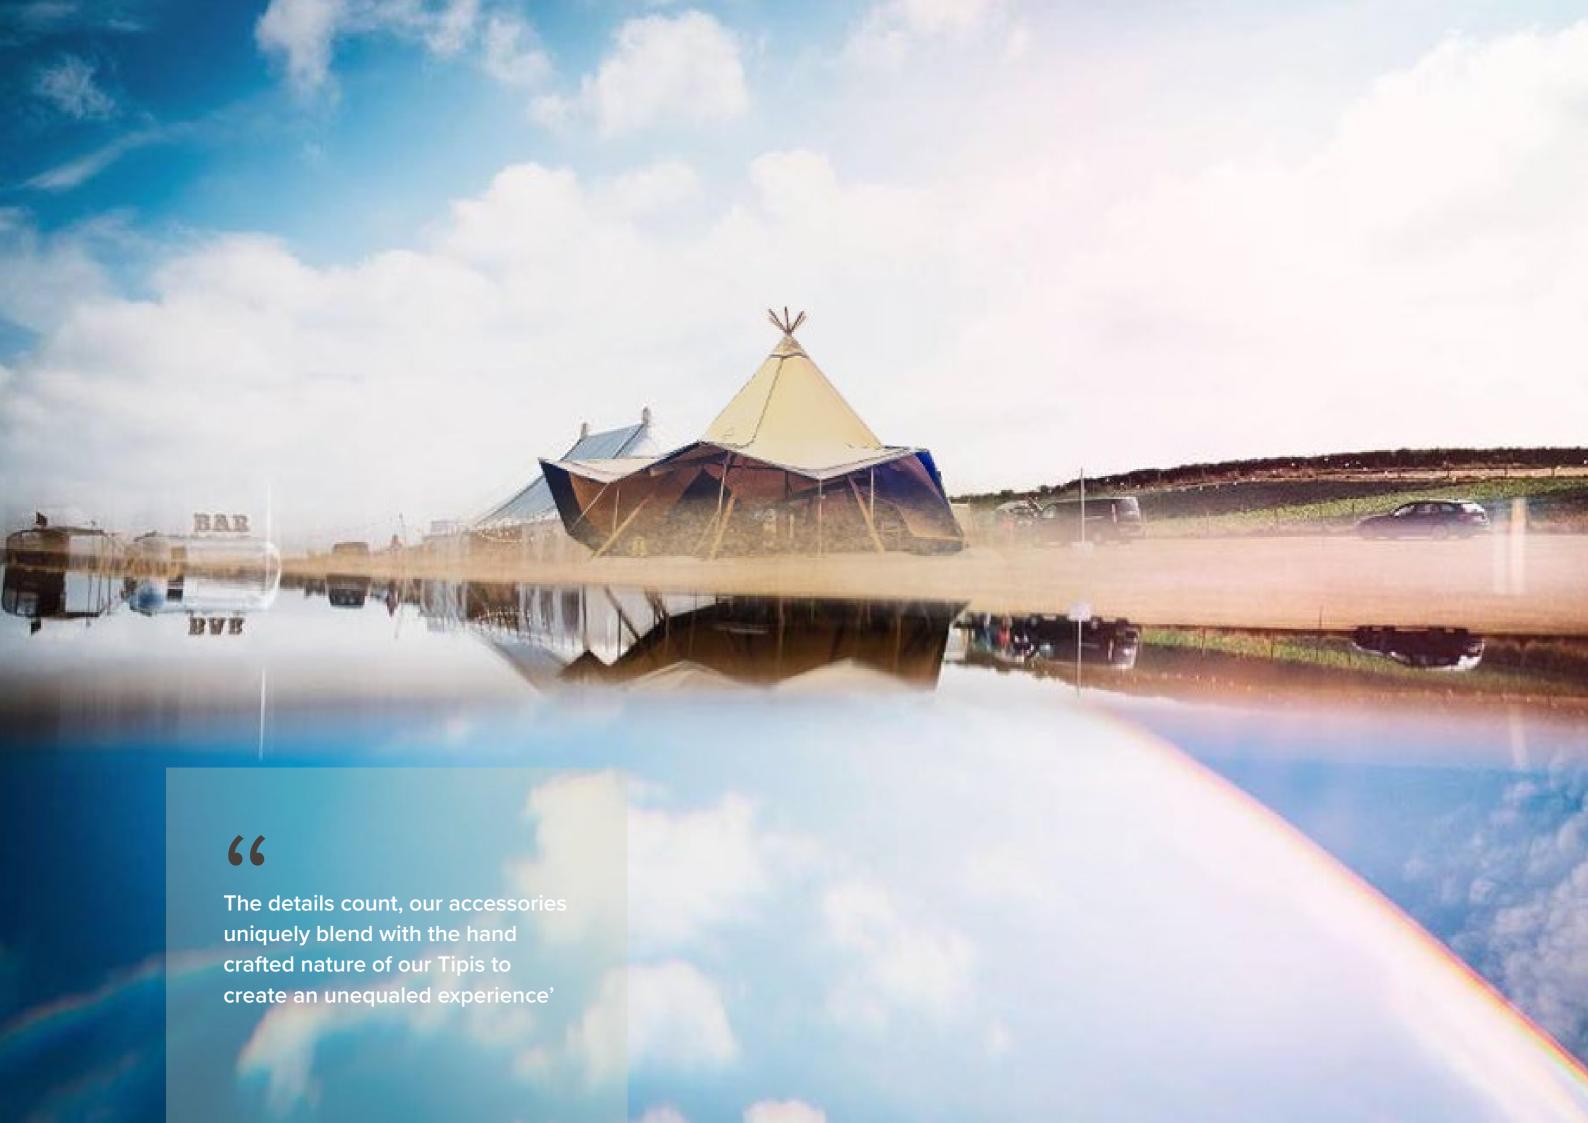

### **CREATING SPACES**

EXPERIENCE THE WONDER

There is nothing quite like a tipi, pitched in a beautiful location. Inside are friends, family and good times. They evoke a wonder and an excitement which is rarely experienced outside of the innocence of childhood. They are the only real choice for a magical outdoor social experience. A refuge from the mundane and a shelter in a natural landscape.

Can you remember the wonder you felt as a child when you created your first den? You crawled inside, looked up at the canopy, took in the atmospheric lighting and experienced the outdoors in a nomadic and extraordinary way. This is your exclusive space, the wonder of which you would only share with those closest to you. That perfect wonder has never ceased for us at Kata Tipis and it is that feeling of awe that we want as many people as possible to share.

#### THE GIANT HAT KATA TIPI

The largest of our Tipis in the Kata Tipi portfolio. 'Magical', 'awe inspiring' and 'epic' are just a few of the reactions to our Giant Hat Kata by people who experience it's wonder. Although the tipi design is traditional, it's sheer scale gives it the wow factor like no other event space.

At just over 10m in diameter and a peak height of 7.7m, the Giant Hat Kata Tipi provides almost 85m<sup>2</sup> of internal space.

The unique design allows the sides to be raised, bringing the outside inside, but it also allows as many tipis as you desire to be joined together. This means that no matter what scale your event is on, the Giant Kat Kata Tipi has it covered.